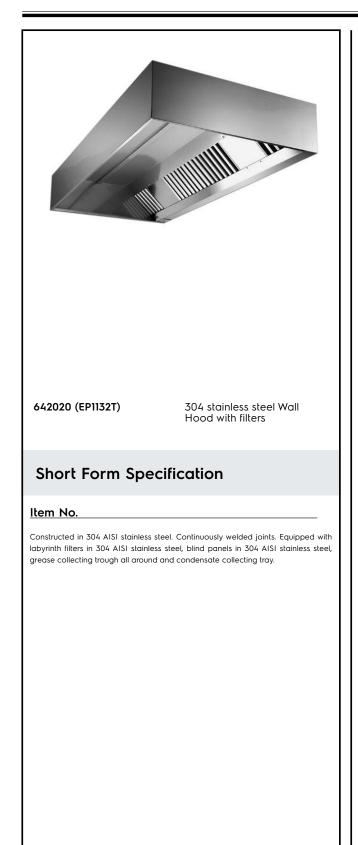

### Ventilation Equipment 304 S/S Wall Hood+Filters 3200X1100mm

| ITEM #  |      |      |  |
|---------|------|------|--|
| MODEL # |      |      |  |
| NAME #  |      |      |  |
| SIS #   | <br> | <br> |  |
| AIA #   |      |      |  |

#### Main Features

- External panels with upturned edges to avoid injuries.
- Prearranged for installation of lighting.
- Low noise level.

#### Construction

- Eyebolts and screw anchors for ceiling installation.
- 304 AISI stainless steel condensation collection tray.
- Labyrinth filters guarantee constant filtration to avoid clogging and to protect against fire.
- 304 AISI stainless steel blind panels for a correct exhaustion.
- Outlet holes are sized in order to minimize drops in pressure.
- Perimetral gutter with drain hole to transfer grease into a 304 AISI container.
- Entirely constructed in 304 AISI stainless steel.
- 304 AISI stainless steel labyrinth filters easily removable for cleaning.