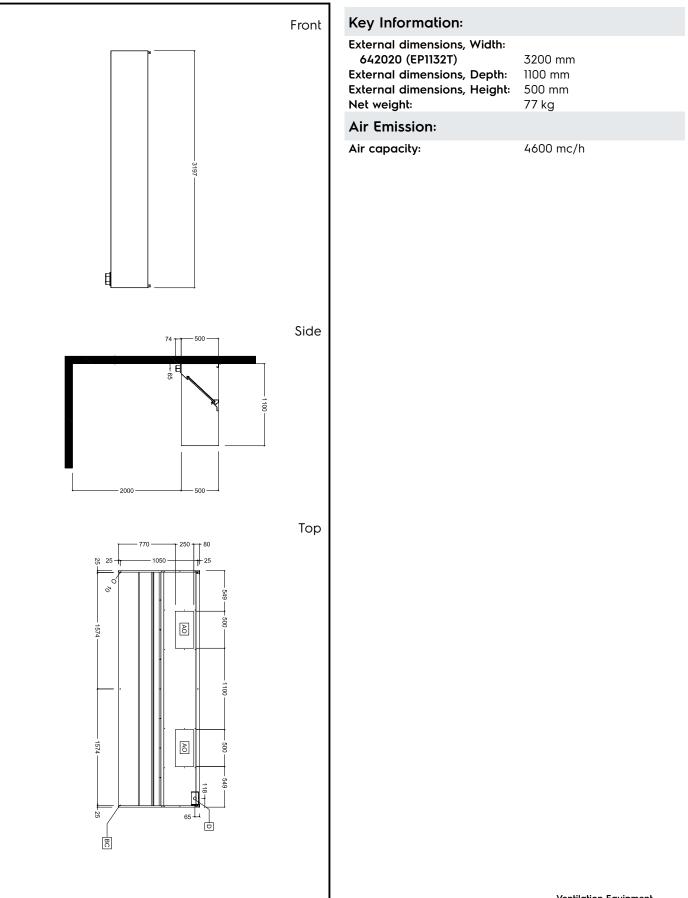

### Ventilation Equipment 304 S/S Wall Hood+Filters 3200X1100mm

| ITEM #  |      |      |  |
|---------|------|------|--|
| MODEL # |      |      |  |
| NAME #  |      |      |  |
| SIS #   | <br> | <br> |  |
| AIA #   |      |      |  |